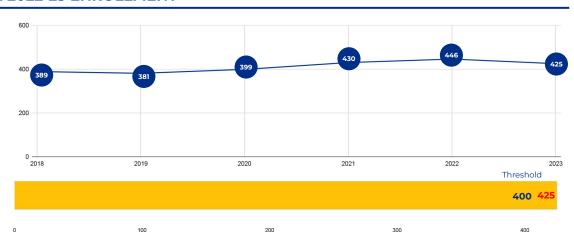

### PRIMARY CRITERIA #1: 2022-23 ENROLLMENT

2023 Enrollment
425
Campus Type
Specialty HS
Enrollment Threshold

400

|                   | 2018 | 2019 | 2020 | 2021 | 2022 | 2023 |
|-------------------|------|------|------|------|------|------|
| Total Enrollment: | 389  | 381  | 399  | 430  | 446  | 425  |