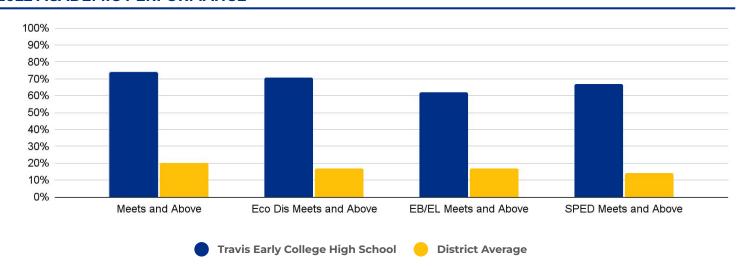

Ave
San Antonio, TX 78212

Grades:
9-12

Enrollment:
425

Poverty Index:
36%

Trustee/SMD:
Sorensen - District 1

#### **Recommendation:**

**HS Feeder Pattern:** 

 Travis ECHS is a specialty high school. No rightsizing-related actions make an immediate impact on this school.

Edison



### PRIMARY CRITERIA #1: 2022-23 ENROLLMENT

2023 Enrollment
425
Campus Type
Specialty HS
Enrollment Threshold

400



|                   | 2018 | 2019 | 2020 | 2021 | 2022 | 2023 |
|-------------------|------|------|------|------|------|------|
| Total Enrollment: | 389  | 381  | 399  | 430  | 446  | 425  |

## PRIMARY CRITERIA #2: FACILITY COST PER PUPIL



## PRIMARY CRITERIA #3: 2022-23 FACILITY USE



# **Travis Early College High School**

### **DEMOGRAPHICS**



### **2022 ACADEMIC PERFORMANCE**



### 2022-23 CHOICE IN / CHOICE OUT



### **BRIEF CRITERIA ANALYSIS**

Travis ECHS is a specialty high school that did not meet any of the primary rightsizing criteria. The school was not considered for and is not being immediately impacted by rightsizing decisions.