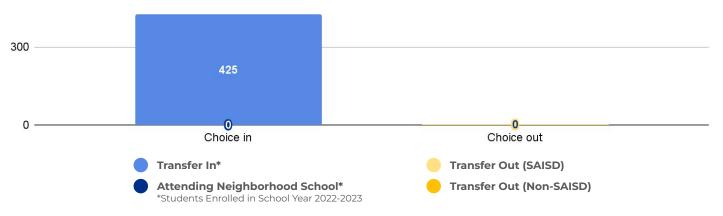

12

Enrollment:
425

Poverty Index:
36%

Trustee/SMD:
Sorensen - District 1

#### **Recommendation:**

**HS Feeder Pattern:** 

 Travis ECHS is a specialty high school. No rightsizing-related actions make an immediate impact on this school.

Edison



### PRIMARY CRITERIA #1: 2022-23 ENROLLMENT

2023 Enrollment
425
Campus Type
Specialty HS
Enrollment Threshold

400



|                   | 2018 | 2019 | 2020 | 2021 | 2022 | 2023 |
|-------------------|------|------|------|------|------|------|
| Total Enrollment: | 389  | 381  | 399  | 430  | 446  | 425  |

## PRIMARY CRITERIA #2: FACILITY COST PER PUPIL



## PRIMARY CRITERIA #3: 2022-23 FACILITY USE



# **Travis Early College High School**

### **DEMOGRAPHICS**



### **2022 ACADEMIC PERFORMANCE**



### 2022-23 CHOICE IN / CHOICE OUT



### **BRIEF CRITERIA ANALYSIS**

Travis ECHS is a specialty high school that did not meet any of the primary rightsizing criteria. The school was not considered for and is not being immediately impacted by rightsizing decisions.