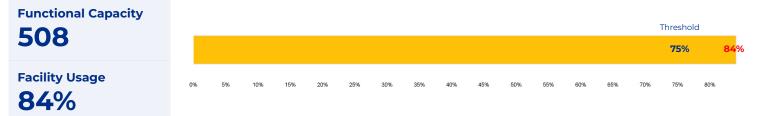

# **Travis Early College High School**

### **SCHOOL OVERVIEW**

Location:

1915 N Main Ave
San Antonio, TX 78212

Grades:
9-12

Enrollment:
425

Poverty Index:
36%

Trustee/SMD:
Sorensen - District 1

#### **Recommendation:**

**HS Feeder Pattern:** 

 Travis ECHS is a specialty high school. No rightsizing-related actions make an immediate impact on this school.

Edison



### PRIMARY CRITERIA #1: 2022-23 ENROLLMENT

2023 Enrollment
425
Campus Type
Specialty HS
Enrollment Threshold

400



|                   | 2018 | 2019 | 2020 | 2021 | 2022 | 2023 |
|-------------------|------|------|------|------|------|------|
| Total Enrollment: | 389  | 381  | 399  | 430  | 446  | 425  |

## PRIMARY CRITERIA #2: FACILITY COST PER PUPIL



## PRIMARY CRITERIA #3: 2022-23 FACILITY USE



# **Travis Early College High School**

### **DEMOGRAPHICS**



### **2022 ACADEMIC PERFORMANCE**



### 2022-23 CHOICE IN / CHOICE OUT



### **BRIEF CRITERIA ANALYSIS**

Travis ECHS is a specialty high school that did not meet any of the primary rightsizing criteria. The school was not considered for and is not being immediately impacted by rightsizing decisions.