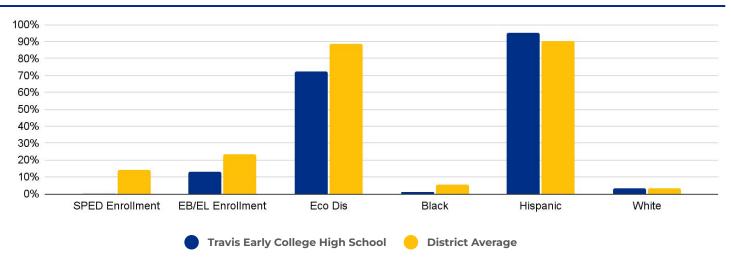

OL OVERVIEW**

Location:

1915 N Main Ave
San Antonio, TX 78212

Grades:
9-12

Enrollment:
425

Poverty Index:
36%

Trustee/SMD:
Sorensen - District 1

#### **Recommendation:**

**HS Feeder Pattern:** 

 Travis ECHS is a specialty high school. No rightsizing-related actions make an immediate impact on this school.

Edison



### PRIMARY CRITERIA #1: 2022-23 ENROLLMENT

2023 Enrollment
425
Campus Type
Specialty HS
Enrollment Threshold

400



|                   | 2018 | 2019 | 2020 | 2021 | 2022 | 2023 |
|-------------------|------|------|------|------|------|------|
| Total Enrollment: | 389  | 381  | 399  | 430  | 446  | 425  |

## PRIMARY CRITERIA #2: FACILITY COST PER PUPIL



## PRIMARY CRITERIA #3: 2022-23 FACILITY USE



# **Travis Early College High School**

### **DEMOGRAPHICS**



### **2022 ACADEMIC PERFORMANCE**



### 2022-23 CHOICE IN / CHOICE OUT



### **BRIEF CRITERIA ANALYSIS**

Travis ECHS is a specialty high school that did not meet any of the primary rightsizing criteria. The school was not considered for and is not being immediately impacted by rightsizing decisions.